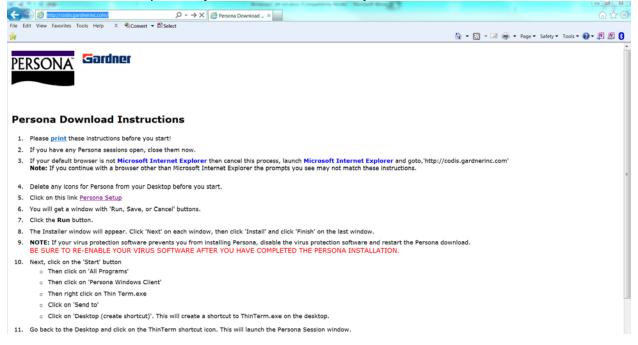

#### Go to http://codis.gardnerinc.com and click on here to proceed to the install page

### Read/print the instructions and then click on Persona Setup