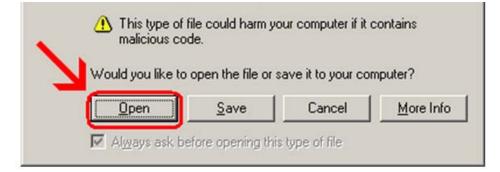

### Persona – Install on Windows 2000 with Internet Explorer 6

11/14/2011

\*\*\*Make sure that you perform this install from Internet Explorer - screens may vary

\*\*\*Disable your virus scan software and other firewalls for this installation

\*\*\*You must have Administrator rights to install this & close any open Persona sessions

#### Go to http://codis.gardnerinc.com and click on here to proceed to the install page

### Read/print the instructions and then click on Persona Setup



## Click on Open



## Click Next



## Click Next

| 🙀 Persona Windows Client Setup                                                                   |                      |
|--------------------------------------------------------------------------------------------------|----------------------|
| Select Installation Folder<br>This is the folder where Persona Windows Client will be installed. |                      |
| To install in this folder, click "Next". To install to a different folder, ent<br>"Browse".      | er it below or click |
| Eolder:                                                                                          |                      |
| C:\Program Files\Esker\Persona Windows Client\                                                   | Br <u>o</u> wse      |
| Advanced Installer