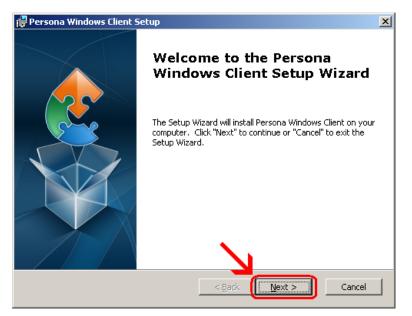

## Click Next

## Click Next

| 🙀 Persona Windows Client Setup                                                                   |                      |
|--------------------------------------------------------------------------------------------------|----------------------|
| Select Installation Folder<br>This is the folder where Persona Windows Client will be installed. |                      |
| To install in this folder, click "Next". To install to a different folder, ent<br>"Browse".      | er it below or click |
| Eolder:                                                                                          |                      |
| C:\Program Files\Esker\Persona Windows Client\                                                   | Br <u>o</u> wse      |
| Advanced Installer                                                                               | Cancel               |