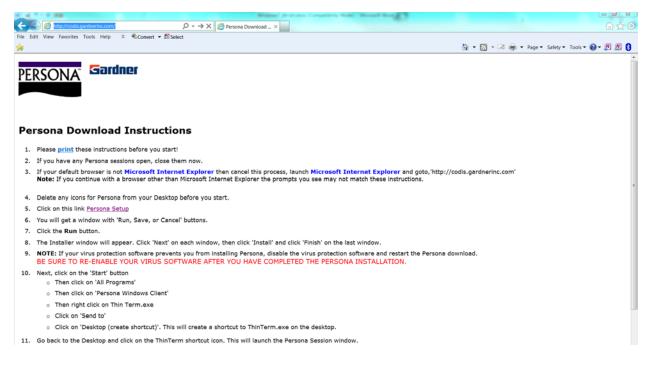

#### Go to http://codis.gardnerinc.com and click on here to proceed to the install page

### Read/print the instructions and then click on Persona Setup