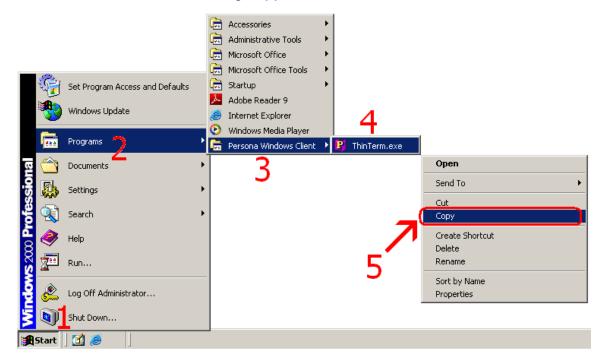

# Click on Start → Programs → Persona Windows Client Then **right click** on **ThinTerm.exe** Click on **Copy**

NOTE: it will look like nothing happened and that is OK

Now **right click** somewhere out on your **desktop** in an empty area. Then click on **Paste** from the menu that appears. If Paste is grayed out, you must go back and copy again.