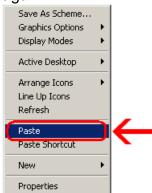

# Click on Start → Programs → Persona Windows Client Then **right click** on **ThinTerm.exe** Click on **Copy**

NOTE: it will look like nothing happened and that is OK

Now **right click** somewhere out on your **desktop** in an empty area. Then click on **Paste** from the menu that appears. If Paste is grayed out, you must go back and copy again.