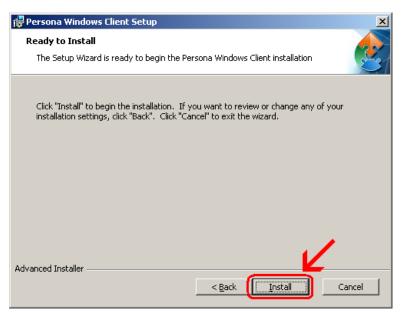

## Click Install

Wait for the installation to complete (takes less than 1 minute)