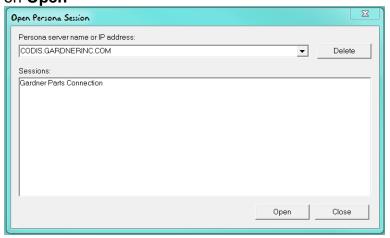

If it is not already in the top box, **type** in **codis.gardnerinc.com** and **hit Enter on** the **keyboard**. Then click on **Gardner Parts Connection** once to highlight it and then click on **Open** 