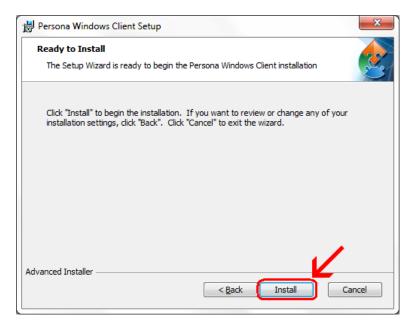

### Click Install

Wait for the installation to complete (takes less than 1 minute)

If your screen goes dim and a window pops up about "An unidentified program wants access to your computer" click on **Allow** 