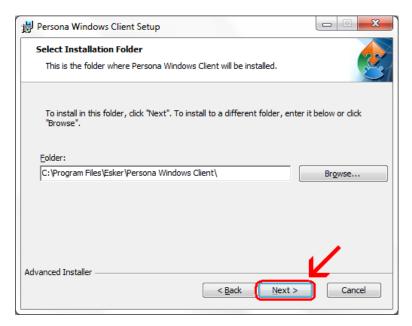

- \*\*\*Disable your virus scan software and other firewalls for this installation
- \*\*\*You must have Administrator rights to install this & close any open Persona sessions

Go to <a href="http://codis.gardnerinc.com">http://codis.gardnerinc.com</a> and click on here to proceed to the install page

Read/print the instructions and then click on Persona Setup



Notice the box that appears at the bottom of the Internet Explorer window. Click on **Run** 



The next window at the bottom of Internet Explorer says that it is not a commonly downloaded file and could harm your computer.

Click **Actions** 



When the next window pops up, you  $\underline{may}$  have to click on **More Actions o**therwise click on **Run Anyway** 



## Click on Run Anyway



#### Click Next



### Click Next



### Click Install



Wait for the installation to complete (takes less than 1 minute)



If your screen goes dim and a window pops up about "An unidentified program wants access to your computer" click on **Allow** 



Click Finish



This window is left open on your screen. You can just **close** this.



# Click on Start Button→ All Programs → Persona Windows Client Then **right click** on **ThinTerm.exe**Click on **Send To** then click on **Desktop (create shortcut)**



Now double click on the new icon on your desktop



If it is not already in the top box, **type** in **codis.gardnerinc.com** and **hit Enter on** the **keyboard**. Then click on **Gardner Parts Connection** once to highlight it and then click on **Open** 



This will connect to the Persona server and prompt you for