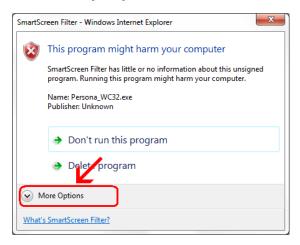

The next window at the bottom of Internet Explorer says that it is not a commonly downloaded file and could harm your computer.

Click **Actions** 

When the next window pops up, you  $\underline{may}$  have to click on **More Actions o**therwise click on **Run Anyway** 