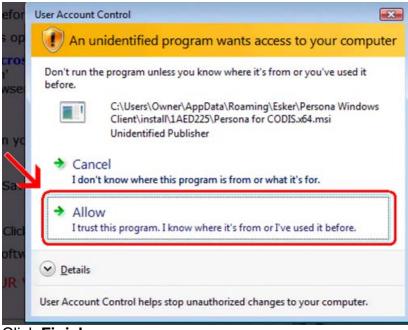

### Click Install

Wait for the installation to complete (takes less than 1 minute)

If your screen goes dim and a window pops up about "An unidentified program wants access to your computer" click on **Allow** 