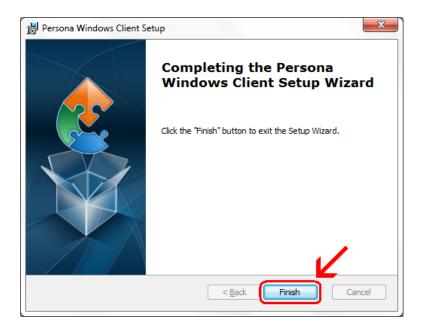

Click Finish

This window is left open on your screen. You can just **close** this.