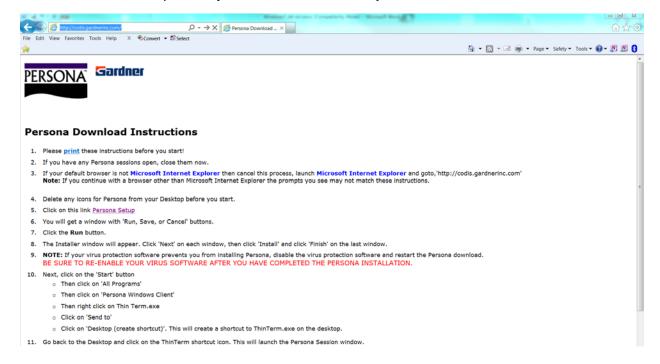

Go to <a href="http://codis.gardnerinc.com">http://codis.gardnerinc.com</a> and click on here to proceed to the install page

Read/print the instructions and then click on Persona Setup

Notice the box that appears at the bottom of the Internet Explorer window. Click on **Run** 

# Click on Start Button→ All Programs → Persona Windows Client Then **right click** on **ThinTerm.exe**Click on **Send To** then click on **Desktop (create shortcut)**

Now double click on the new icon on your desktop