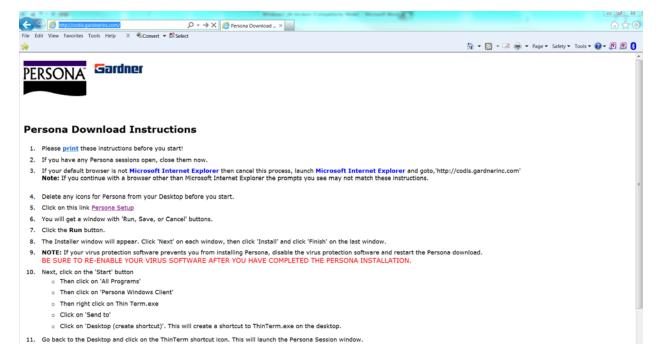

## Persona – Install on Windows 7(64-bit) with Internet Explorer 9

11/14/2011

- \*\*\*Make sure that you perform this install from Internet Explorer screens may vary
- \*\*\*Disable your virus scan software and other firewalls for this installation
- \*\*\*You must have Administrator rights to install this & close any open Persona sessions

Go to <a href="http://codis.gardnerinc.com">http://codis.gardnerinc.com</a> and click on here to proceed to the install page

Read/print the instructions and then click on Persona Setup

Notice the box that appears at the bottom of the Internet Explorer window. Click on **Run** 

The next window at the bottom of Internet Explorer says that it is not a commonly downloaded file and could harm your computer.

Click **Actions** 

When the next window pops up, you  $\underline{may}$  have to click on **More Actions o**therwise click on **Run Anyway** 

## Click on Run Anyway

#### Click Next

### Click Next

### Click Install

Wait for the installation to complete (takes less than 1 minute)

If your screen goes dim and a window pops up about "An unidentified program wants access to your computer" click on **Allow** 

Click Finish

This window is left open on your screen. You can just **close** this.

# Click on Start Button→ All Programs → Persona Windows Client Then **right click** on **ThinTerm.exe**Click on **Send To** then click on **Desktop (create shortcut)**

Now double click on the new icon on your desktop