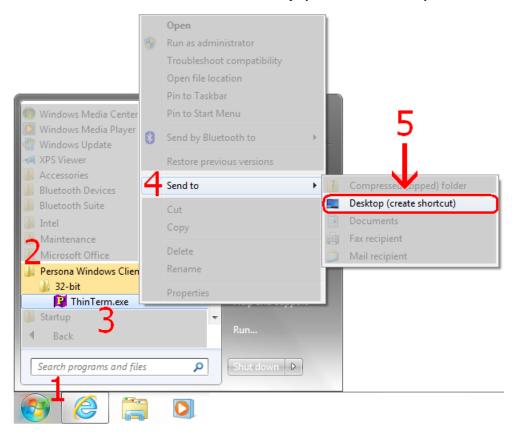

# Click on Start Button→ All Programs → Persona Windows Client Then **right click** on **ThinTerm.exe**Click on **Send To** then click on **Desktop (create shortcut)**

Now double click on the new icon on your desktop