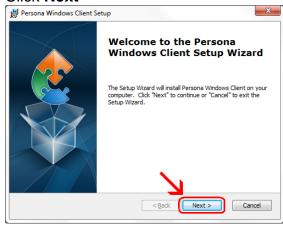

screens may vary
- \*\*\*Disable your virus scan software and other firewalls for this installation
- \*\*\*You must have Administrator rights to install this & close any open Persona sessions

Go to <a href="http://codis.gardnerinc.com">http://codis.gardnerinc.com</a> and click on here to proceed to the install page

Read/print the instructions and then click on Persona Setup



Notice the box that appears at the bottom of the Internet Explorer window. Click on **Run** 



The next window at the bottom of Internet Explorer says that it is not a commonly downloaded file and could harm your computer.

Click **Actions** 



When the next window pops up, you  $\underline{may}$  have to click on **More Actions o**therwise click on **Run Anyway** 



## Click on Run Anyway



#### Click Next



### Click Next



### Click Install



Wait for the installation to complete (takes less than 1 minute)



If your screen goes dim and a window pops up about "An unidentified program wants access to your computer" click on **Allow** 



Click Finish



This window is left open on your screen. You can just **close** this.



# Click on Start Button→ All Programs → Persona Windows Client Then **right click** on **ThinTerm.exe**Click on **Send To** then click on **Desktop (create shortcut)**



Now double click on the new icon on your desktop



If it is not already in the top box, **type** in **codis.gardnerinc.com** and **hit Enter on** the **keyboard**. Then click on **Gardner Parts Connection** once to highlight it and then click on **Open** 



This will connect to the Persona server a