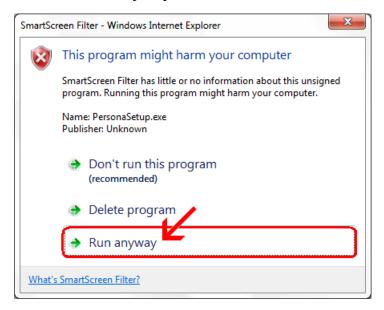

The next window at the bottom of Internet Explorer says that it is not a commonly downloaded file and could harm your computer.

Click **Actions** 

When the next window pops up, you  $\underline{may}$  have to click on **More Actions o**therwise click on **Run Anyway** 

## Click on Run Anyway