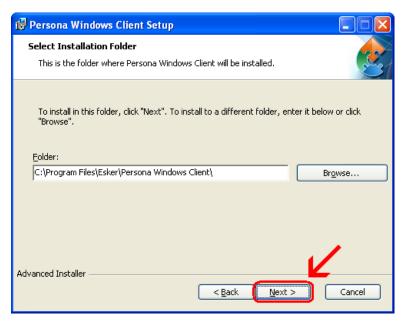

# Persona – Install on Windows XP with Internet Explorer 8

11/14/2011

\*\*\*Make sure that you perform this install from Internet Explorer - screens may vary

\*\*\*Disable your virus scan software and other firewalls for this installation

\*\*\*You must have Administrator rights to install this & close any open Persona sessions

#### Go to http://codis.gardnerinc.com and click on here to proceed to the install page

#### Read/print the instructions and then click on Persona Setup



#### Click on Run



## Click Next



## Click Next



#### Click Install



Wait for the installation to complete (takes less than 1 minute)



### Click Finish



This window is left open on your screen. You can just close this.



## Click on Start $\rightarrow$ All Programs $\rightarrow$ Persona Windows Client Then **right click** on **ThinTerm.exe** Click on **Send To** then click on **Desktop (create shortcut)**



Now double click on the new icon on your desktop



If it is not already in the top box, **type** in **codis.gardnerinc.com** and **hit Enter on** the **keyboard**. Then click on **Gardner Parts Connection** once to highlight it and then click on **Open** 

| Open Persona Session                                    | X      |
|---------------------------------------------------------|--------|
| Persona server name or IP addr