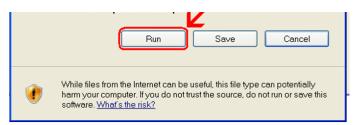

# Persona – Install on Windows XP with Internet Explorer 8

11/14/2011

\*\*\*Make sure that you perform this install from Internet Explorer - screens may vary

\*\*\*Disable your virus scan software and other firewalls for this installation

\*\*\*You must have Administrator rights to install this & close any open Persona sessions

#### Go to http://codis.gardnerinc.com and click on here to proceed to the install page

#### Read/print the instructions and then click on Persona Setup



#### Click on Run



## Click Next



## Click Next



#### Click Install



Wait for the installation to complete (takes less than 1 minute)



### Click Finish



This window is left open on your screen. You can just close this.



## Click on Start $\rightarrow$ All Programs $\rightarrow$ Persona Windows Client Then **right click** on **ThinTerm.exe** Click on **Send To** then click on **Desktop (create shortcut)**



Now double click on the new icon on your desktop



If it is not already in the top box, **type** in **codis.gardnerinc.com** and **hit Enter on** the **keyboard**. Then click on **Gardner Parts Connection** once to highlight it and then click on **Open** 

| Open Persona Session                                    | X      |
|---------------------------------------------------------|--------