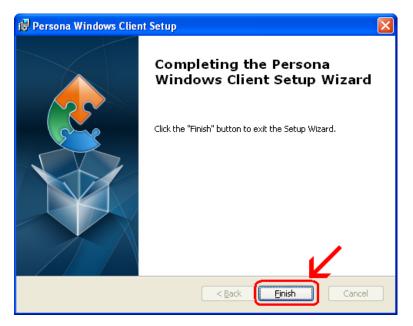

### Click Finish

This window is left open on your screen. You can just close this.