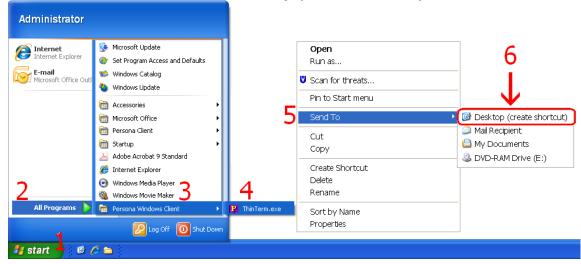

## Click on Start $\rightarrow$ All Programs $\rightarrow$ Persona Windows Client Then **right click** on **ThinTerm.exe** Click on **Send To** then click on **Desktop (create shortcut)**

Now double click on the new icon on your desktop