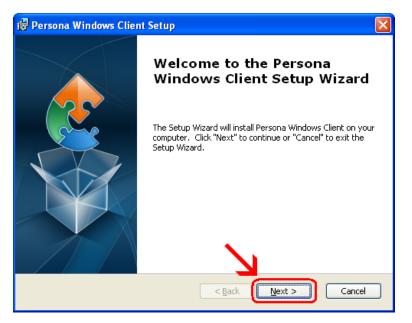

# Persona – Install on Windows XP with Internet Explorer 8

11/14/2011

\*\*\*Make sure that you perform this install from Internet Explorer - screens may vary

\*\*\*Disable your virus scan software and other firewalls for this installation

\*\*\*You must have Administrator rights to install this & close any open Persona sessions

#### Go to http://codis.gardnerinc.com and click on here to proceed to the install page

#### Read/print the instructions and then click on Persona Setup



#### Click on Run



## Click Next



## Click Next



#### Click Install



Wait for the installation to complete (takes less than 1 minute)



### Click Finish



This window is left open on your screen. You can just close this.



## Click on Start $\rightarrow$ All Programs $\rightarrow$ Persona Windows Client Then **right click** on **ThinTerm.exe** Click on **Send To** then click on **Desktop (create shortcut)**



Now double click on the new icon on your desktop



If it is not already in the top box, **type** in **codis.gardnerinc.com** and **hit Enter on** the **keyboard**. Then click on **Gardner Parts Connection** once to highlight it and then click on **Open** 

| Open Persona Session                                    | X      |
|---------------------------------------------------------|--------|
| Persona serve