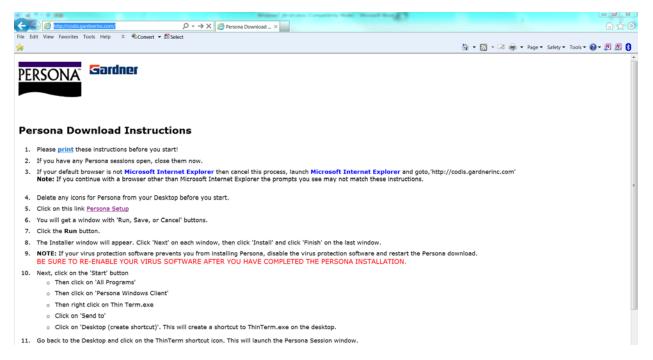

#### Go to http://codis.gardnerinc.com and click on here to proceed to the install page

#### Read/print the instructions and then click on Persona Setup