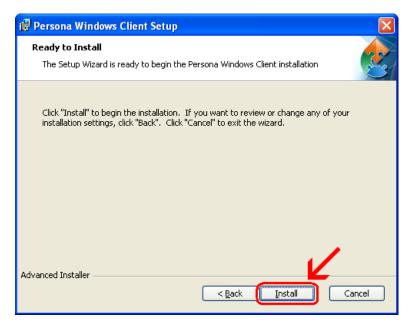

#### Click Install

Wait for the installation to complete (takes less than 1 minute)