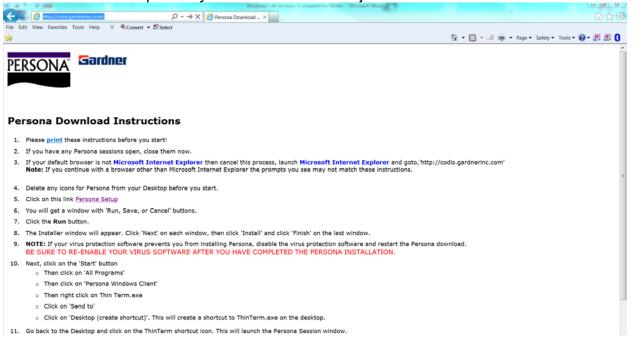

#### Go to http://codis.gardnerinc.com and click on here to proceed to the install page

#### Read/print the instructions and then click on Persona Setup